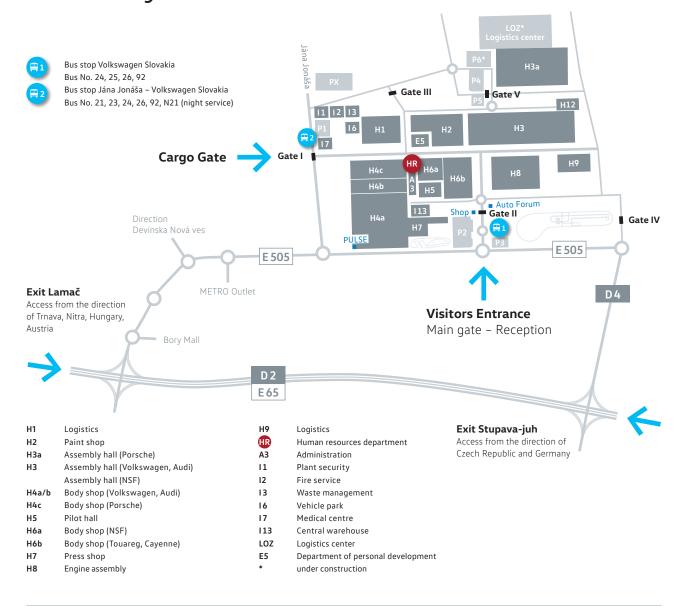

### **Access routes**

## to Volkswagen Slovakia, Factory Bratislava

### From the direction: Motorway D2 - Brno/Czech Republic

Turn off from the **D2** at the **Stupava-juh/Lamač** Exit, then make a right turn onto the **E505** and follow signs to the plant.

# From the direction: Motorway D2 – Bratislava centre, Györ/Hungary Drive on the D2 towards Brno/CR, turn off from the motorway at the Lamač/Devíska Nová ves Exit and, after several roundabouts, get onto the E505 and follow signs to the plant.

### From the direction: Motorway D1 - Trnava, Žilina

In Bratislava, follow the **D2 – Brno/CR** direction and almost at the end of Bratislava turn off the **D2** at the **Lamač/Devínska Nová ves** Exit and, after several roundabouts, get onto the **E505** and follow signs to the plant.

#### From the direction: Motorway A6 - Wien / Austria

Shortly after the border-crossing get onto the **D2** in the direction of **Brno/CR** and, almost at the end of Bratislava, turn off the **D2** at the **Lamač/Devínska Nová ves** Exit and, after several roundabouts, get onto the **E505** and follow signs to the plant