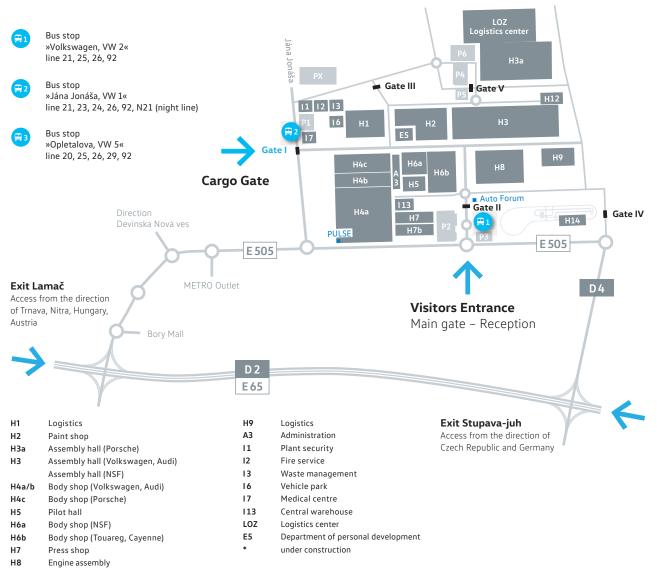

## Access routes to Volkswagen Slovakia, Factory Bratislava

## From the direction: Motorway D2 – Brno/Czech Republic

Turn off from the D2 at the  ${\it Stupava-juh/Lamač}$  Exit, then make a right turn onto the E505 and follow signs to the plant.

From the direction: Motorway D2 – Bratislava centre, Györ/Hungary Drive on the D2 towards Brno/CR, turn off from the motorway at the Lamač/Devíska Nová ves Exit and, after several roundabouts, get onto the E505 and follow signs to the plant.

## From the direction: Motorway D1 - Trnava, Žilina

In Bratislava, follow the **D2 – Brno/CR** direction and almost at the end of Bratislava turn off the **D2** at the **Lamač/Devínska Nová ves** Exit and, after several roundabouts, get onto the **E505** and follow signs to the plant.

## From the direction: Motorway A6 - Wien / Austria

Shortly after the border-crossing get onto the **D2** in the direction of **Brno/CR** and, almost at the end of Bratislava, turn off the **D2** at the **Lamač/Devínska Nová ves** Exit and, after several roundabouts, get onto the **E505** and follow signs to the plant